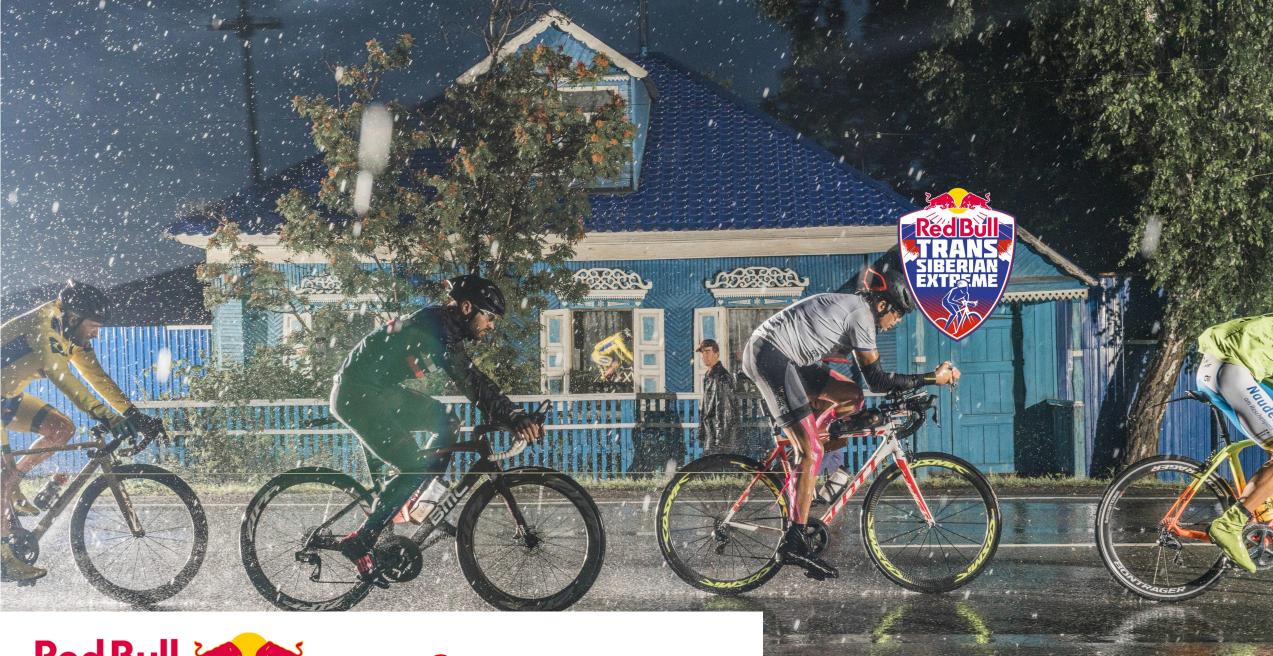

# Red bull trans-siberian extreme - 2020 "The longest, the toughest, the most extreme bicycle stage race in the world!" 9100 km, 77.000 m altitude

Start: 7<sup>th</sup> of July, 2020 – Moscow Theater Square Finish: 31<sup>st</sup> of August, 2020 – Vladivostok

# Red bull trans-siberian extreme - 2020

"The longest, the toughest, the most extreme bicycle stage race in the world!" 9100 km, 77.000 m altitude

## **Red bull trans-siberian extreme - 2020**

"The longest, the toughest, the most extreme bicycle stage race in the world!" 9100 km, 77.000 m altitude

| STAGE    | Start date week day  | Start location   | Finish location  | КМ   | altitude | Start |
|----------|----------------------|------------------|------------------|------|----------|-------|
| STAGE 1  | 07.07.2020 Tuesday   | Moscow           | Nizhniy Novgorod | 350  | 2 769    | 11:00 |
| STAGE 2  | 08.07.2020 Wednesday | Nizhniy Novgorod | Kazan            | 378  | 3 356    | 9:00  |
| STAGE 3  | 09.07.2020 Thursday  | Kazan            | Perm             | 693  | 6 453    | 12:00 |
| STAGE 4  | 11.07.2020 Saturday  | Perm             | Ekaterinburg     | 331  | 3 420    | 11:00 |
| STAGE 5  | 12.07.2020 Sunday    | Ekaterinburg     | Tyumen           | 313  | 1 451    | 11:00 |
| STAGE 6  | 13.07.2020 Monday    | Tyumen           | Omsk             | 614  | 1 997    | 11:00 |
| STAGE 7  | 14.07.2020 Tuesday   | Omsk             | Novosibirsk      | 611  | 1 941    | 22:00 |
| STAGE 8  | 16.07.2020 Thursday  | Novosibirsk      | Tomsk            | 255  | 1 667    | 10:00 |
| STAGE 9  | 17.07.2020 Friday    | Tomsk            | Krasnoyarsk      | 584  | 3 884    | 16:00 |
| STAGE 10 | 19.07.2020 Sunday    | Krasnoyarsk      | Irkutsk          | 1056 | 9 435    | 11:00 |
| STAGE 11 | 22.07.2020 Wednesday | Irkutsk          | Ulan Ude         | 447  | 5 261    | 9:00  |
| STAGE 12 | 23.07.2020 Thursday  | Ulan Ude         | Chita            | 660  | 6 819    | 12:00 |
| STAGE 13 | 25.07.2020 Saturday  | Chita            | Svobodny         | 1363 | 15 825   | 10:00 |
| STAGE 14 | 28.07.2020 Tuesday   | Blagoveshchensk  | Chabarovsk       | 689  | 5 742    | 14:00 |
| STAGE 15 | 30.07.2020 Thursday  | Chabarovsk       | Vladivostok      | 757  | 7 283    | 13:00 |
| Total    |                      |                  |                  | 9100 | 77 303   |       |