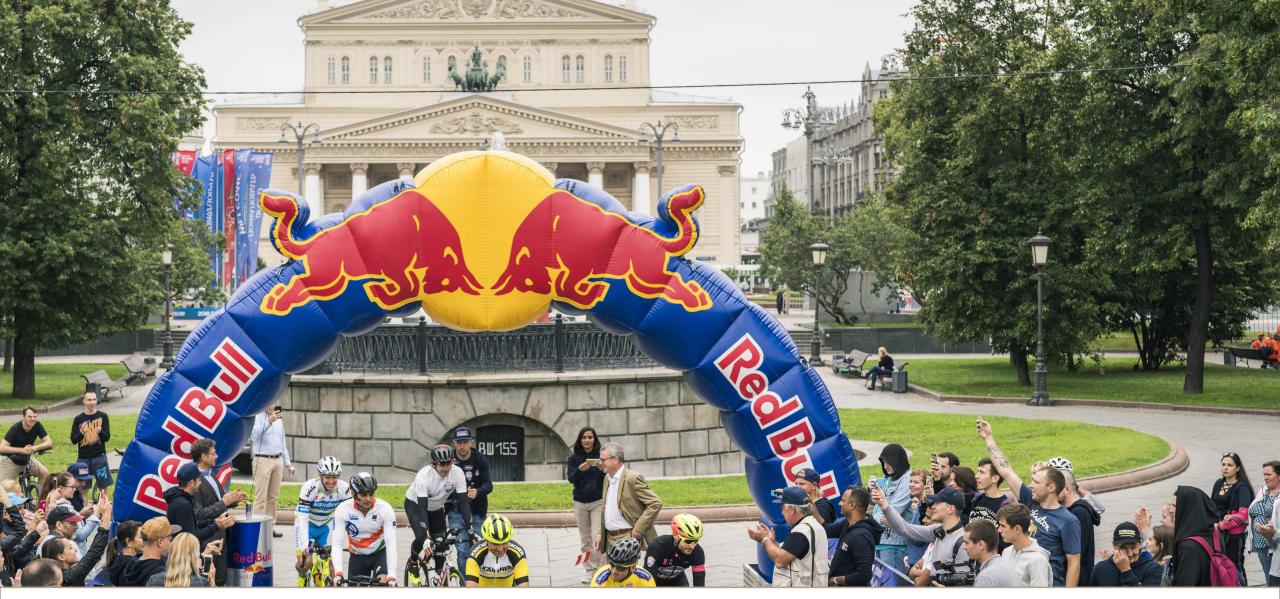

# Red bull trans-siberian extreme - 2020 "The longest, the toughest, the most extreme bicycle stage race in the world!" 9100 km, 77.000 m altitude

Start: 7<sup>th</sup> of July, 2020 – Moscow Theater Square Finish: 31<sup>st</sup> of August, 2020 – Vladivostok

# Red bull trans-siberian extreme - 2020

"The longest, the toughest, the most extreme bicycle stage race in the world!" 9100 km, 77.000 m altitude

## **Red bull trans-siberian extreme - 2020**

"The longest, the toughest, the most extreme bicycle stage race in the world!" 9100 km, 77.000 m altitude

| STAGE    | Start date week day  | Start location   | Finish location  | КМ   | altitude | Start |
|----------|----------------------|------------------|------------------|------|----------|-------|
| STAGE 1  | 07.07.2020 Tuesday   | Moscow           | Nizhniy Novgorod | 350  | 2 769    | 11:00 |
| STAGE 2  | 08.07.2020 Wednesday | Nizhniy Novgorod | Kazan            | 378  | 3 356    | 9:00  |
| STAGE 3  | 09.07.2020 Thursday  | Kazan            | Perm             | 693  | 6 453    | 12:00 |
| STAGE 4  | 11.07.2020 Saturday  | Perm             | Ekaterinburg     | 331  | 3 420    | 11:00 |
| STAGE 5  | 12.07.2020 Sunday    | Ekaterinburg     | Tyumen           | 313  | 1 451    | 11:00 |
| STAGE 6  | 13.07.2020 Monday    | Tyumen           | Omsk             | 614  | 1 997    | 11:00 |
| STAGE 7  | 14.07.2020 Tuesday   | Omsk             | Novosibirsk      | 611  | 1 941    | 22:00 |
| STAGE 8  | 16.07.2020 Thursday  | Novosibirsk      | Tomsk            | 255  | 1 667    | 10:00 |
| STAGE 9  | 17.07.2020 Friday    | Tomsk            | Krasnoyarsk      | 584  | 3 884    | 16:00 |
| STAGE 10 | 19.07.2020 Sunday    | Krasnoyarsk      | Irkutsk          | 1056 | 9 435    | 11:00 |
| STAGE 11 | 22.07.2020 Wednesday | Irkutsk          | Ulan Ude         | 447  | 5 261    | 9:00  |
| STAGE 12 | 23.07.2020 Thursday  | Ulan Ude         | Chita            | 660  | 6 819    | 12:00 |
| STAGE 13 | 25.07.2020 Saturday  | Chita            | Svobodny         | 1363 | 15 825   | 10:00 |
| STAGE 14 | 28.07.2020 Tuesday   | Blagoveshchensk  | Chabarovsk       | 689  | 5 742    | 14:00 |
| STAGE 15 | 30.07.2020 Thursday  | Chabarovsk       | Vladivostok      | 757  | 7 283    | 13:00 |
| Total    |                      |                  |                  | 9100 | 77 303   |       |

#### LOGO ON START GATE