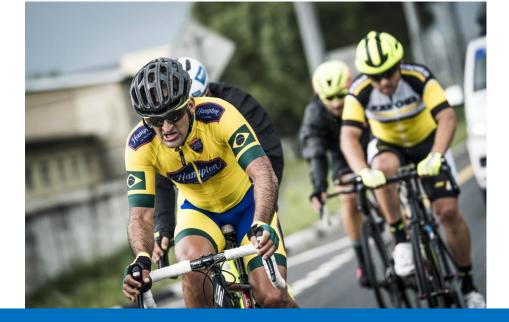

# Red bull trans-siberian extreme - 2020 "The longest, the toughest, the most extreme bicycle stage race in the world!" 9100 km, 77.000 m altitude

Start: 7<sup>th</sup> of July, 2020 – Moscow Theater Square Finish: 31<sup>st</sup> of August, 2020 – Vladivostok

# Red bull trans-siberian extreme - 2020

"The longest, the toughest, the most extreme bicycle stage race in the world!" 9100 km, 77.000 m altitude