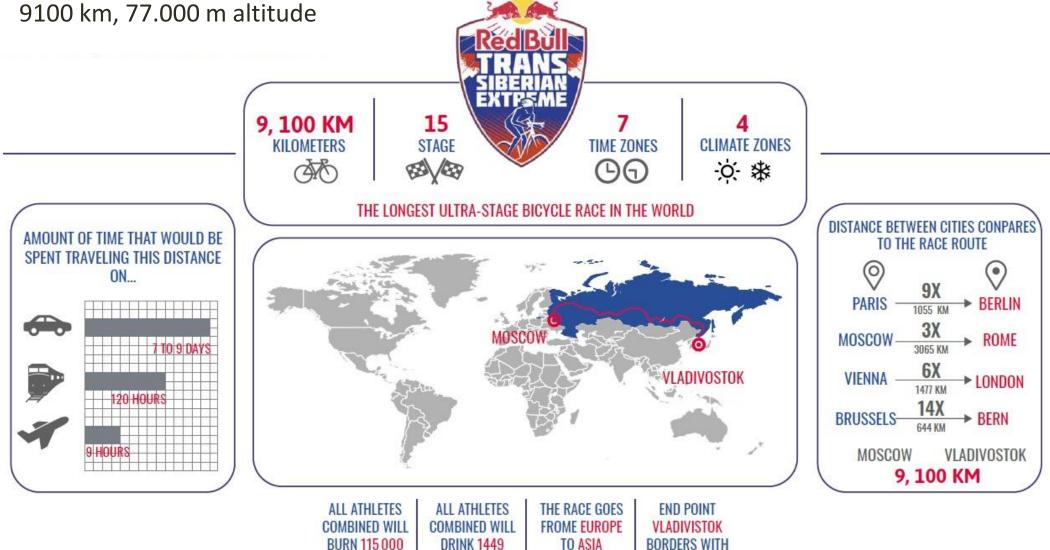

# Red bull trans-siberian extreme - 2020 "The longest, the toughest, the most extreme bicycle stage race in the world!" 9100 km, 77.000 m altitude

Start: 7<sup>th</sup> of July, 2020 – Moscow Theater Square Finish: 31<sup>st</sup> of August, 2020 – Vladivostok

# Red bull trans-siberian extreme - 2020

"The longest, the toughest, the most extreme bicycle stage race in the world!" 9100 km, 77.000 m altitude

## **Red bull trans-siberian extreme - 2020**

CALORIES

LITERS

NORTH-KOREA

"The longest, the toughest, the most extreme bicycle stage race in the world!"