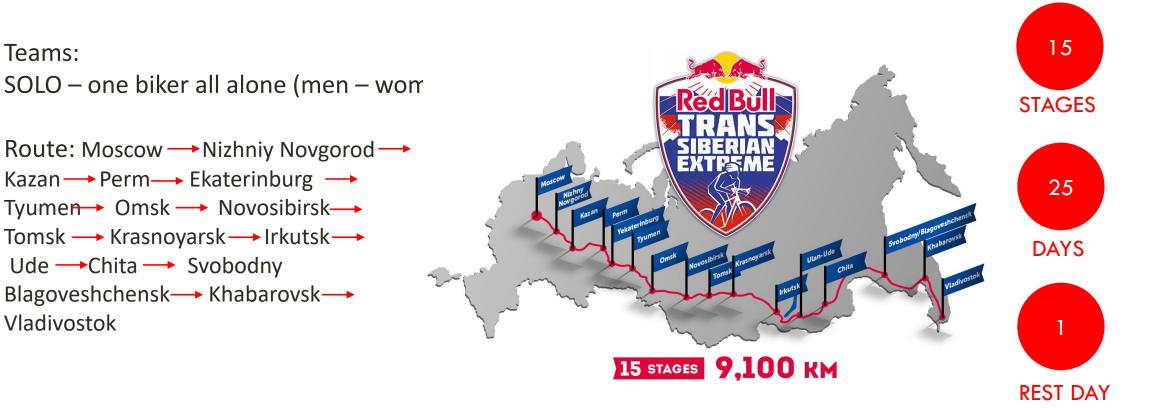

# Red bull trans-siberian extreme - 2020 "The longest, the toughest, the most extreme bicycle stage race in the world!" 9100 km, 77.000 m altitude

Start: 7<sup>th</sup> of July, 2020 – Moscow Theater Square Finish: 31<sup>st</sup> of August, 2020 – Vladivostok

## **Red bull trans-siberian extreme - 2020**

"The longest, the toughest, the most extreme bicycle stage race in the world!" 9100 km, 77.000 m altitude

| STAGE    | Start date week day  | Start location   | Finish location  | КМ   | altitude | Start |
|----------|----------------------|------------------|------------------|------|----------|-------|
| STAGE 1  | 07.07.2020 Tuesday   | Moscow           | Nizhniy Novgorod | 350  | 2 769    | 11:00 |
| STAGE 2  | 08.07.2020 Wednesday | Nizhniy Novgorod | Kazan            | 378  | 3 356    | 9:00  |
| STAGE 3  | 09.07.2020 Thursday  | Kazan            | Perm             | 693  | 6 453    | 12:00 |
| STAGE 4  | 11.07.2020 Saturday  | Perm             | Ekaterinburg     | 331  | 3 420    | 11:00 |
| STAGE 5  | 12.07.2020 Sunday    | Ekaterinburg     | Tyumen           | 313  | 1 451    | 11:00 |
| STAGE 6  | 13.07.2020 Monday    | Tyumen           | Omsk             | 614  | 1 997    | 11:00 |
| STAGE 7  | 14.07.2020 Tuesday   | Omsk             | Novosibirsk      | 611  | 1 941    | 22:00 |
| STAGE 8  | 16.07.2020 Thursday  | Novosibirsk      | Tomsk            | 255  | 1 667    | 10:00 |
| STAGE 9  | 17.07.2020 Friday    | Tomsk            | Krasnoyarsk      | 584  | 3 884    | 16:00 |
| STAGE 10 | 19.07.2020 Sunday    | Krasnoyarsk      | Irkutsk          | 1056 | 9 435    | 11:00 |
| STAGE 11 | 22.07.2020 Wednesday | Irkutsk          | Ulan Ude         | 447  | 5 261    | 9:00  |
| STAGE 12 | 23.07.2020 Thursday  | Ulan Ude         | Chita            | 660  | 6 819    | 12:00 |
| STAGE 13 | 25.07.2020 Saturday  | Chita            | Svobodny         | 1363 | 15 825   | 10:00 |
| STAGE 14 | 28.07.2020 Tuesday   | Blagoveshchensk  | Chabarovsk       | 689  | 5 742    | 14:00 |
| STAGE 15 | 30.07.2020 Thursday  | Chabarovsk       | Vladivostok      | 757  | 7 283    | 13:00 |
| Total    |                      |                  |                  | 9100 | 77 303   |       |